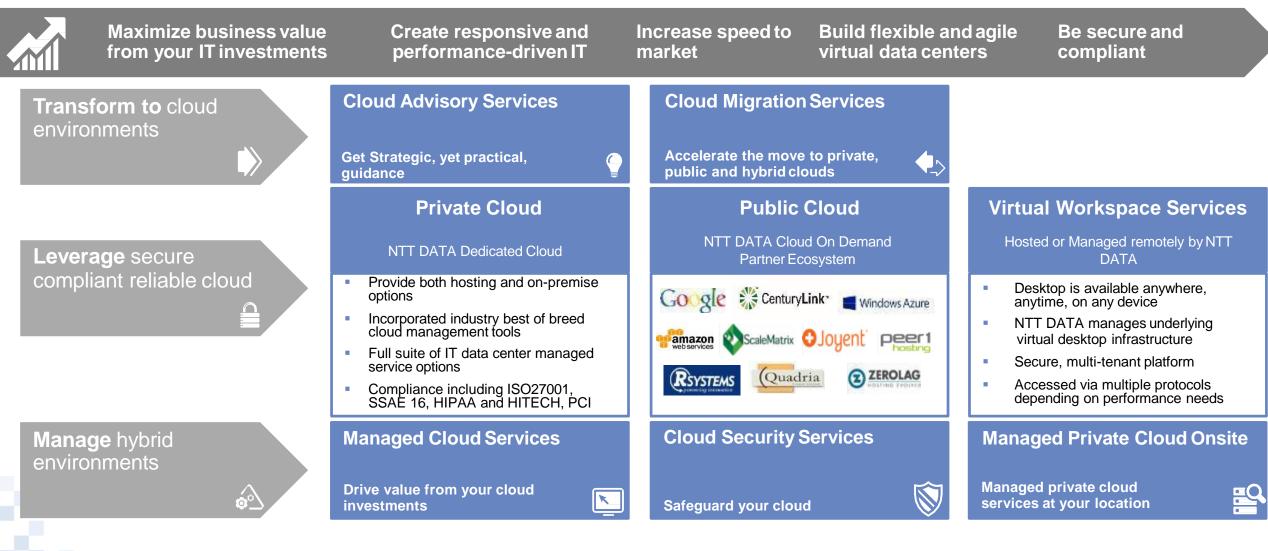

## **Cloud Services**

### Build competitive advantage with agile IT - Public, Private and Hybrid Cloud Lifecycle Management Services