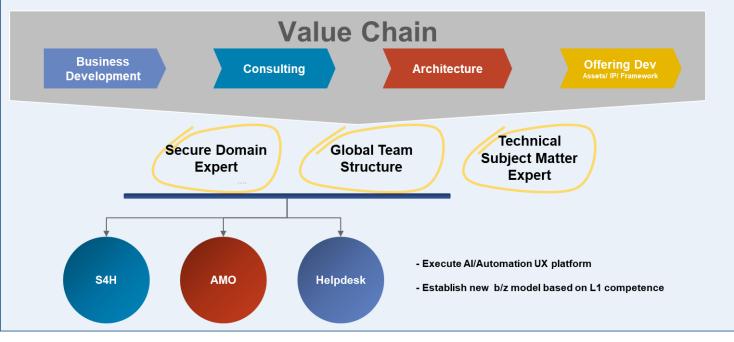

NTT DATA EAS's subject matter experts have been leading various global outsourcing projects of both Japanese and non-Japanese large and medium enterprises. To leverage these strengths, to meet envisioned demand and offer its customers an optimized, competitive and seamless customer experience, NTT DATA EAS opened this new CoE in Dalian, China.

The business offering will be developed based on NTT DATA's knowledge and experience over the past 20 years of business operations in Japan and across the globe. NTT DATA EAS will acquire world class talent leveraging the NTT DATA Group synergies to offer greater customer benefits, including active business expansions while meeting the dynamic demands in the market place.

Dalian CoE is organized collaboratively with NTT DATA Group subsidiaries, itelligence China and NTT DATA Services, Inc.

- itelligence China is rapidly expanding its business in the SME, LE sector and multi-national enterprises in China. NTT DATA EAS will jointly work with itelligence China to secure the talent focusing on SAP S/4 HANA solution.
- NTT DATA Services, Inc. provides help desk and technical support services for the customers in worldwide. Using its Dalian center it
  provides a platform and facilities for further business collaboration and expansion for Japanese customers. Dalian CoE is built using the
  same platform.